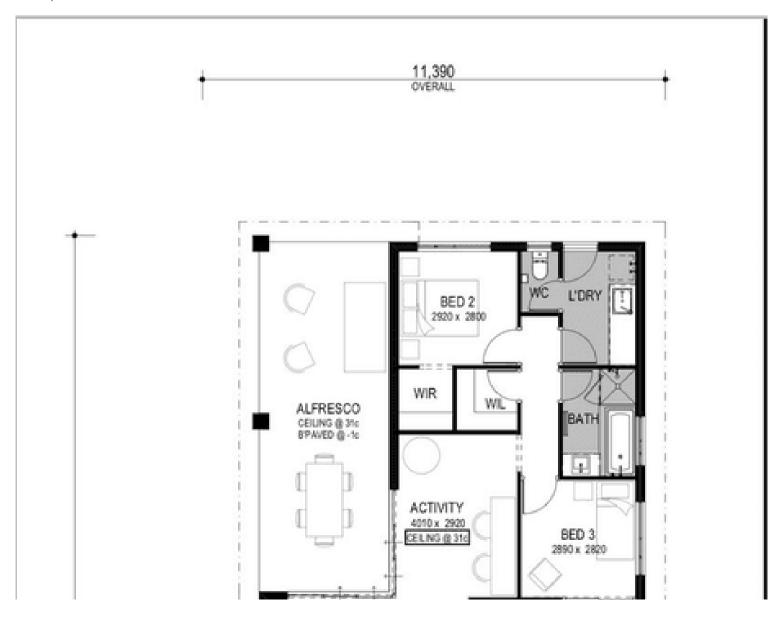

\*Stylish modern ensuite with dual basins and plenty of space

- \*Bright & airy open plan living and dining area
- \*Separate theatre room with built-in cabinet

\*Glass ceiling to floor windows & doors with elegant soft

- \*Spacious bedrooms, each with built-in robes
- \*Beautiful undercover outdoor alfresco area
- \*Double lock-up garage
- \*Full home security system

\*\*Furniture NOT included, for marketing purposes only.