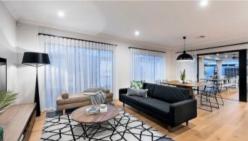

\*Stylish modern ensuite with dual basins and plenty of space

- \*Bright & airy open plan living and dining area
- \*Separate theatre room with built-in cabinet

\*Glass ceiling to floor windows & doors with elegant soft

## Office Details

Advantas Property Group Suite 13/3 Statesman Parade Baldivis, WA, 6171 sheer curtains

\*Expansive state-of-the-art kitchen with stainless steel appliances

\*Reverse cycle, fully ducted air-conditioning throughout