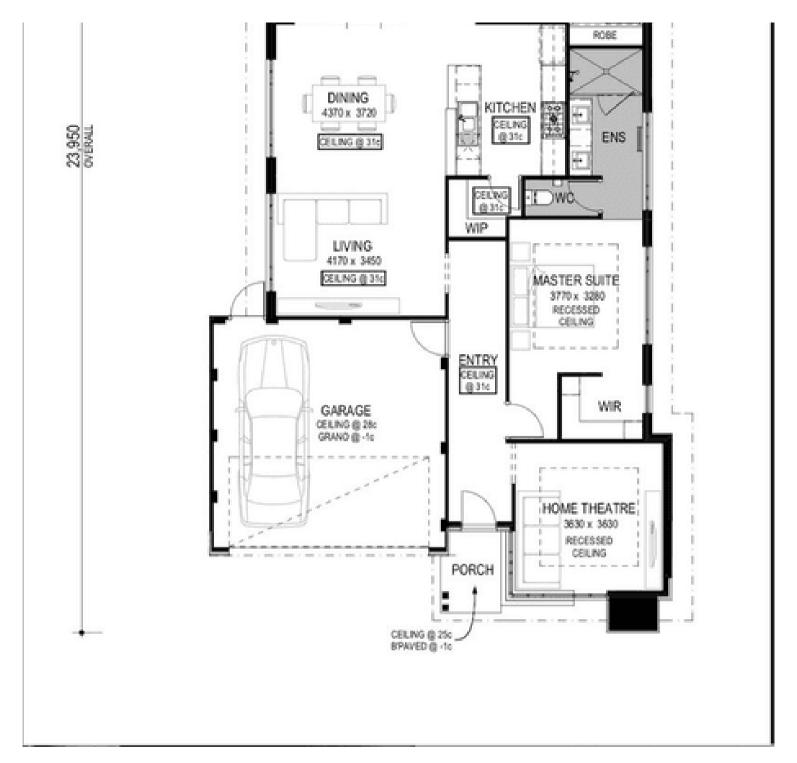

With high finish interiors, perfectly manicured gardens and a convenient location that connects effortlessly to all of your essential amenities, this home truly has it all!

\*Chic master suite that includes a beautiful feature window that captures tranquil gardens & walk-in robe

\*Stylish modern ensuite with dual basins and plenty of space

- \*Bright & airy open plan living and dining area
- \*Separate theatre room with built-in cabinet

\*Glass ceiling to floor windows & doors with elegant soft

## Office Details

Advantas Property Group Suite 13/3 Statesman Parade Baldivis, WA, 6171 sheer curtains

\*Expansive state-of-the-art kitchen with stainless steel appliances

\*Reverse cycle, fully ducted air-conditioning throughout

- \*Spacious bedrooms, each with built-in robes
- \*Beautiful undercover outdoor alfresco area
- \*Double lock-up garage
- \*Full home security system

\*\*Furniture NOT included, for marketing purposes only.