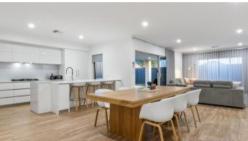

## Office Details

Advantas Property Group

- Enclosed sunken theatre room
- Separate study, homework station or rumpus
- The ultimate chef's kitchen is perfect for entertaining and includes 2 ovens, 900ml gas cooktop, stone benchtops, breakfast bar, plenty of cupboard space and completely separate butlers pantry
- Beautiful open plan living and dining complemented by soft sheer curtains
- Bedrooms 2,3 & 4 all fitted with builtin robes and quality block out blinds
- Spacious modern laundry with plenty of storage space
- Spacious undercover alfresco area
- Low maintenance, artificial lawn throughout
- Double-entry gates to the side of the property
- Extra car parking space on the driveway, perfect for the extra car or boat