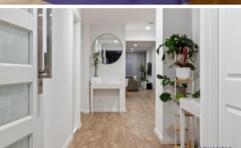

## Features Include:

- Spacious master bedroom with soft sheer curtains, block out blinds and spacious walk-in robe that includes built-in shoe racks
- Stylish ensuite with stunning stand-alone tub bath, dual basins & spacious shower