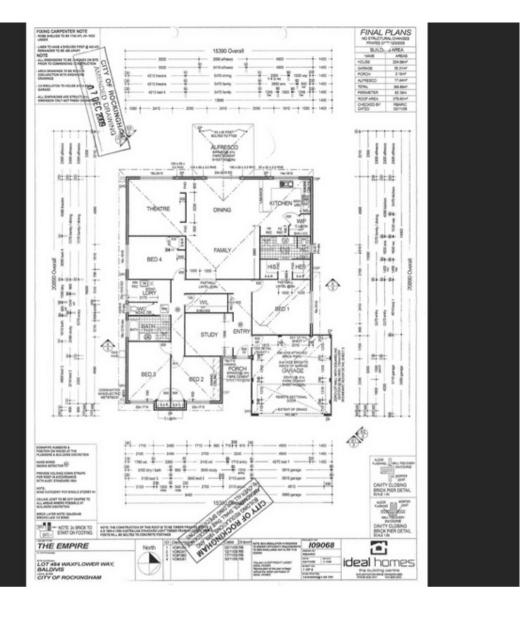

## \*\*Sorry Now Leased\*\*

Offering all the space you need to move and play; this expansive abode will appeal to growing families and entertainers alike.

Features include:

- \* Large theatre or rumpus room
- \* Separate study, perfect for the home office
- \* Spacious primary suite with dual walk-in robes
- \* All minor bedrooms are double-sized and have built-in robes.
- \* Stunning modern kitchen with stone tops and high-quality

Floor Area 204.38 m2