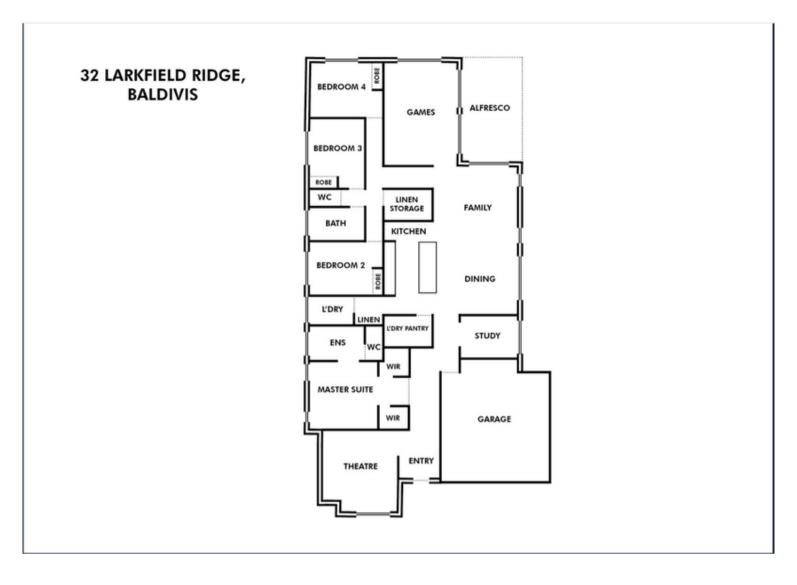

Be quick and book to view today as this one will not last long!

Features include:

- 4 spacious bedrooms, all with builtin robes
- Master bedroom with 2x separate his & hers built-in robes
- Spacious ensuite with dual basins, large mirror & plenty of

Land Area 510 m2 Floor Area 232.25 m2

## **Office Details**

Advantas Property Group Cuita 12/2 Stataaman

vanity space

- Second bathroom with separate shower/ Bathtub
- Separate office/study area
- Sunken theatre room, perfect for enjoying a family movie night
- Huge sunken games room at the rear of the property
- Bright & airy open plan kitchen, dining and family room with large ceiling to floor windows
- Impressive chef's kitchen with a huge pantry and scullery, stone benchtops, 900mm stainless steel gas cooktop, under bench electric oven, range-hood & dishwasher
- Large outdoor undercover alfresco area
- Automatic reticulation watering system
- Low maintenance artificial lawn
- Ducted reverse cycle air conditioning throughout
- Fibre cabling for NBN
- Side access with gate
- Walking distance to primary & secondary schools, parks, transport and local shopping centre
- Commuting to work couldn't get any easier with quick and easy access to the Freeway and a train station just 10min away that will take you to the heart of PERTH CBD.