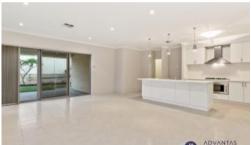

## Features Include:

- Beautiful suburban location with parks at both ends of the street
- Grand double door entry & high ceilings
- Large master bedroom, with a full-length WIR
- Ensuite includes double shower heads and separate toilet
- Stylish kitchen with plenty of cupboard space, 900mm stainless steel appliances & breakfast bar
- Bright and airy open plan living & dining area
- Family wing has 3 family sized bedrooms with double robes, laundry area & linen press
- Ducted reverse cycle airconditiong throughout