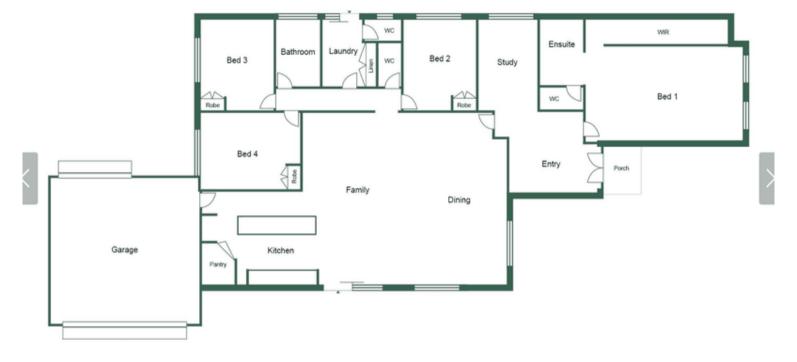

## Property Features to Fall in Love With:

 Master Suite Retreat: Unwind in an oversized master bedroom with roller shutters, a spacious walk-in robe, and a split-system air conditioner to keep you comfortable all year round. A ⊕ 2 ⇔ 2 ⊡
527 m2

## **Office Details**

Advantas Property Group Suite 13/3 Statesman Parade Baldivis, WA, 6171 Australia 0895 680 960

- Luxury Ensuite: The well-appointed ensuite offers privacy with its enclosed shower, making it an ideal space to recharge.
- Charming Entry Foyer: Step inside to a tiled entryway complete with a split-system air conditioner that extends comfort into an adaptable study or nursery space.
- Roomy Bedrooms: Three additional double bedrooms, each equipped with built-in robes, ensure plenty of room for family or guests.
- Family-Friendly Facilities: This home includes three convenient WC toilets, catering to the hustle and bustle of family life.
- Open-Concept Living: A bright, open living area with tile flooring flows effortlessly into a contemporary kitchen, featuring stone benchtops, 900mm stainless steel appliances, and ample storage.
- Secure Parking & More: Benefit from a double lock-up garage with an automatic door, and a lengthy driveway that can accommodate up to four cars or two boats.
- Low-Maintenance Outdoor Spaces: The landscaped gardens offer beauty without the hassle, and a fully enclosed outdoor area provides a safe haven for children to play.