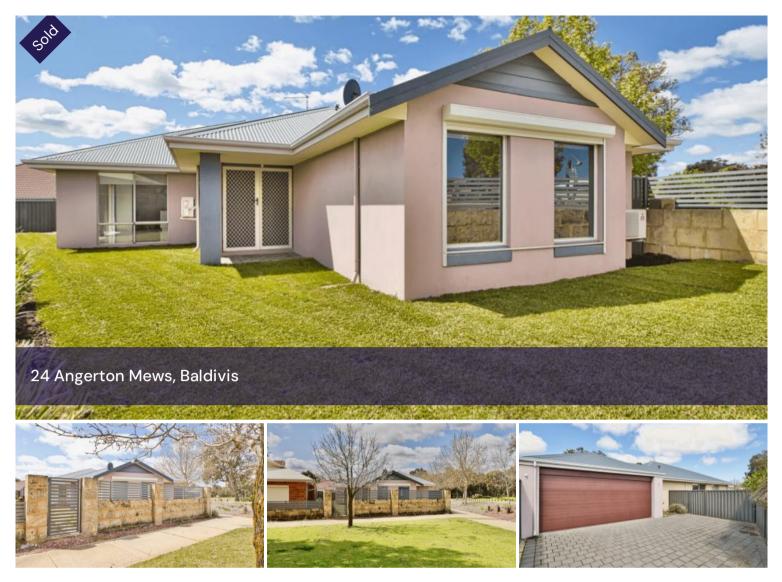

# Spacious and Conveniently Located Residence with Low Maintenance Appeal!

Situated just 2 kilometers from Stockland Shopping Centre, the Kwinana Freeway, and nearby amenities, this expansive home offers a lifestyle rich in convenience and outdoor enjoyment. With proximity to public transport, lush walking trails, and recreational facilities — including a picturesque water fountain park, tennis courts, BBQ areas, a children's playground, and sprawling playing fields — this residence has everything you need to live and thrive.

## Property Features to Fall in Love With:

 Master Suite Retreat: Unwind in an oversized master bedroom with roller shutters, a spacious walk-in robe, and a split-system air conditioner to keep you comfortable all year round. A ⊕ 2 ⇔ 2 ⊡
527 m2

## **Office Details**

Advantas Property Group Suite 13/3 Statesman Parade Baldivis, WA, 6171 Australia 0895 680 960

- Luxury Ensuite: The well-appointed ensuite offers privacy with its enclosed shower, making it an ideal space to recharge.
- Charming Entry Foyer: Step inside to a tiled entryway complete with a split-system air conditioner that extends comfort into an adaptable study or nursery space.
- Roomy Bedrooms: Three additional double bedrooms, each equipped with built-in robes, ensure plenty of room for family or guests.
- Family-Friendly Facilities: This home includes three convenient WC toilets, catering to the hustle and bustle of family life.
- Open-Concept Living: A bright, open living area with tile flooring flows effortlessly into a contemporary kitchen, featuring stone benchtops, 900mm stainless steel appliances, and ample storage.
- Secure Parking & More: Benefit from a double lock-up garage with an automatic door, and a lengthy driveway that can accommodate up to four cars or two boats.
- Low-Maintenance Outdoor Spaces: The landscaped gardens offer beauty without the hassle, and a fully enclosed outdoor area provides a safe haven for children to play.

24 Angerton Mews, Baldivis