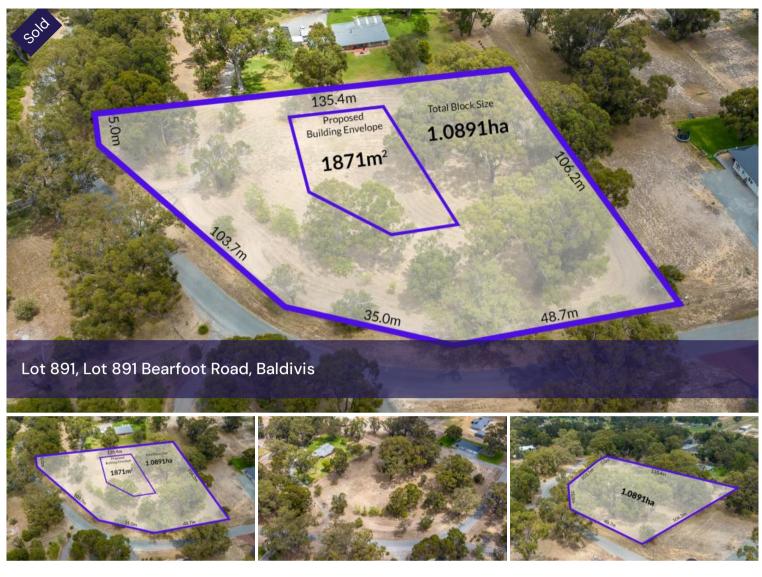

## Rural lifestyle you deserve

Build your dream home on this fantastic elevated 10891sqm block. Surrounded by trees and lifestyle this block is perfect to build your dream home!

With a fully fenced yard and the ability to play with a 1871m2 building envelope.