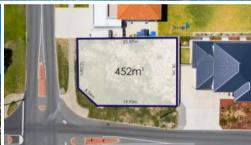

Plus, because the corner block is so open and versatile, it gives architects the opportunity to play with different architectural styles in the design stage.

All of that adds up to a higher quality of life, and potentially a higher resale value. No wonder building a house on a corner □ 452 m2

Price SOLD

Property Type Residential

Property ID 249

Land Area 452 m2