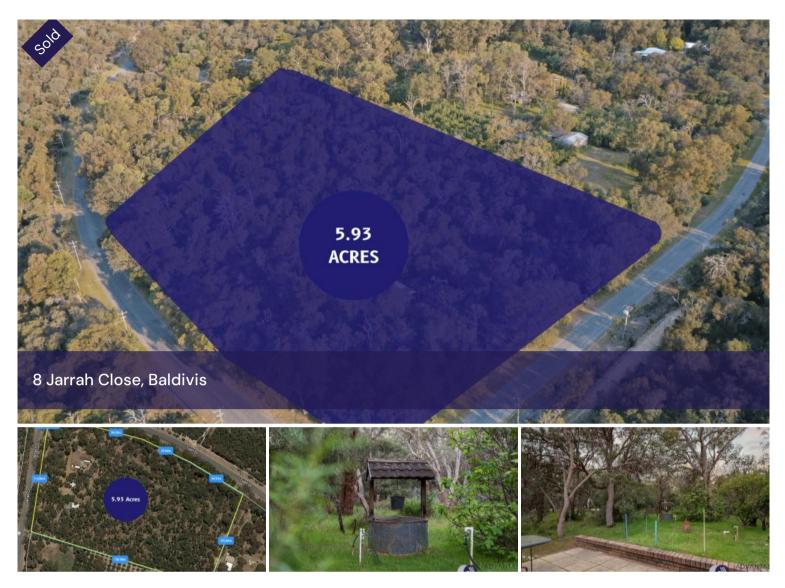

## Expansive Rural Canvas with Infinite Potential

Unlock the extraordinary potential of this sprawling 2.4hectare property at 8 Jarrah Close, Baldivis. Nestled in a serene setting near the new private schooling options, this substantial estate boasts an abundance of land, offering a remarkable opportunity for those with a vision.

Property Highlights:

ðŸŒ<sup>3</sup> Vast 2.4 Hectares: With a sprawling 2.4 hectares of prime land at your disposal, this property is a blank canvas limited only by your imagination. Imagine the possibilities and create your rural masterpiece.

ðŸ Four-Bedroom Home: While the existing four-bedroom residence may need some attention, it serves as a

A ⊕ 2 ⇔ 6 □
23,997.90 m2

| Price       | SOLD         |
|-------------|--------------|
| Property    | Residential  |
| Туре        |              |
| Property ID | 223          |
| Land Area   | 23,997.90 m2 |