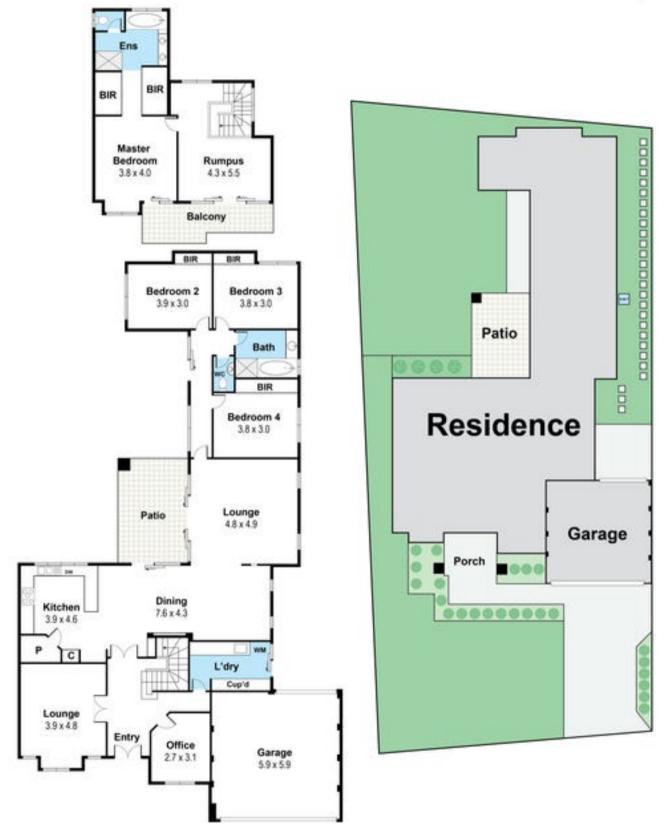

Starting on the ground floor is 3 queen/king-sized bedrooms, all with extra-large built-in robes. A separate theatre room, a large home office and a well-appointed central kitchen overlooking the alfresco, dining and family room. Laundry with loads of cupboard space and a double garage with remote door and side access for boat or trailer.

# Office Details

Advantas Property Group Suite 13/3 Statesman Parade Baldivis, WA, 6171 Australia Located on the second level, is a large master suite with stunning ensuite, private lounge room, both with sliding door access to a large balcony overlooking the stunning Highbury Park that captures both sunrise and sunset. 10090 000 900 10090 000 900 10090 000 900

#### First Floor Features

- \* Theatre room
- \* Family room
- \* Large dining room
- \* Study or home office
- \* Central kitchen with Alfresco views
- \* Ducted Reverse Cycle Air Conditioning
- \* Laundry
- \* Double Garage
- \* 3 Large Bedrooms with double sliding robes

## **Second Storey Features**

- \* Private lounge room
- \* Master Bedroom & ensuite
- \* Ducted Reverse Cycle Air Conditioning
- \* Spacious balcony with stunning views

### Outside features:

- \* Large alfresco area
- \* Spacious Lawn with Reticulation
- \* Room for pool or workshop

Call Tony today 0407 655 429 and book a private inspection.

This private estate, off Baldivis Road in Baldivis, contains some of the highest land between the ocean and the hills. It is 43km south of the Perth CBD and just 8km from the delightful beaches of Safety Bay.