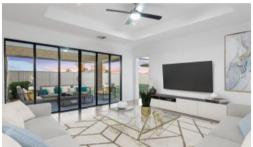

#### First Floor Features

- \* Theatre room
- \* Family room
- \* Large dining room
- \* Study or home office
- \* Central kitchen with Alfresco views
- \* Ducted Reverse Cycle Air Conditioning
- \* Laundry
- \* Double Garage
- \* 3 Large Bedrooms with double sliding robes