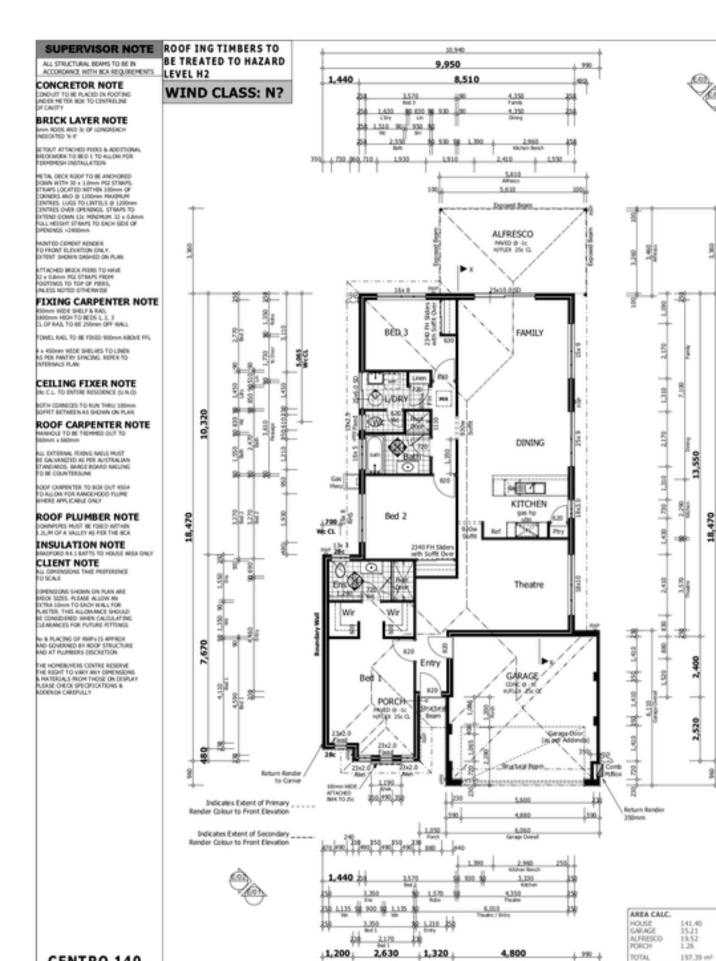

**CENTRO 140** 

MATTHEWS ADDRESS: 728 PIPISTRELLE AVENUE BALDIVIS

|            | AMENDMENTS:  | DATE:  | NT: | AMENDMENTS:      |                | DATE: | INT |
|------------|--------------|--------|-----|------------------|----------------|-------|-----|
| SIGNATURES | FRANCE PLANS | 200613 | RP. |                  |                |       | F   |
| CUENT:     |              |        | =   |                  |                |       | E   |
| CUENT:     |              |        | Ħ   | FLOOR PLAN       | WIND CLASS: N? |       | ?   |
| BUILDER:   |              |        | =   | SHEET NO: 1 OF 5 |                |       | 4   |