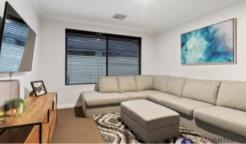

## Features include:

- Large Master bedroom complete with his/hers walk-in robe & double shower in the ensuite
- Bedroom 2 & 3 with Built-in robes
- Zoned reverse cycle A/C throughout
- Remote ceiling fans in all bedrooms
- Separate theatre & family room
- Modern timber floors
- Fronius 3kw inverter solar system with 7 panels