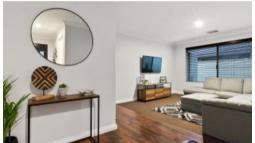

## Features include:

- Large Master bedroom complete with his/hers walk-in robe & double shower in the ensuite
- Bedroom 2 & 3 with Built-in robes
- Zoned reverse cycle A/C throughout
- Remote ceiling fans in all bedrooms
- Separate theatre & family room
- Modern timber floors
- Fronius 3kw inverter solar system with 7 panels