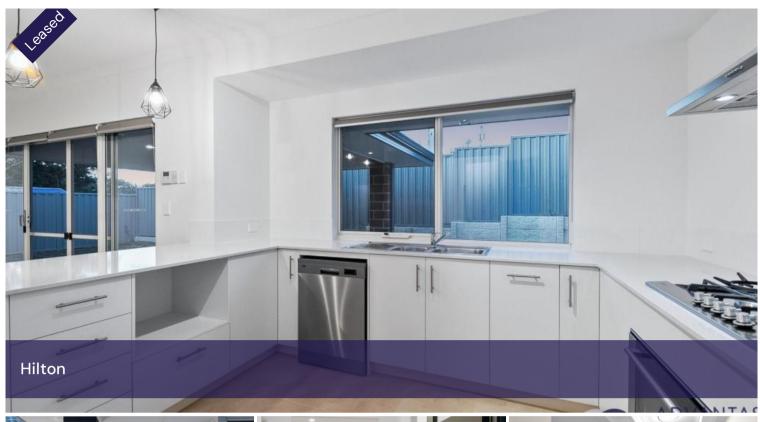

## Freshly built with luxury, style and convenience in mind this superb home provides the perfect balance between lifestyle & location! Get in quick!

Tucked away on a 417m2 block, this immaculate home connects effortlessly to all of your essential amenities and includes:

## Office Details

Advantas Property Group Suite 13/3 Statesman Parade Baldivis, WA, 6171 for added storage

\*Stunning chefs kitchen complete with 900ml stainless steel gas cooking, stone benches, dishwasher, large fridge cavity space, walk-in pantry and breakfast bar

\*Fully-ducted, reverse-cycle air-conditioning throughout

\*Undercover outdoor alfresco area

\*Beautiful low maintenance lawns and gardens that operate on fully automatic reticulation system

\*Double remote lock-up garage