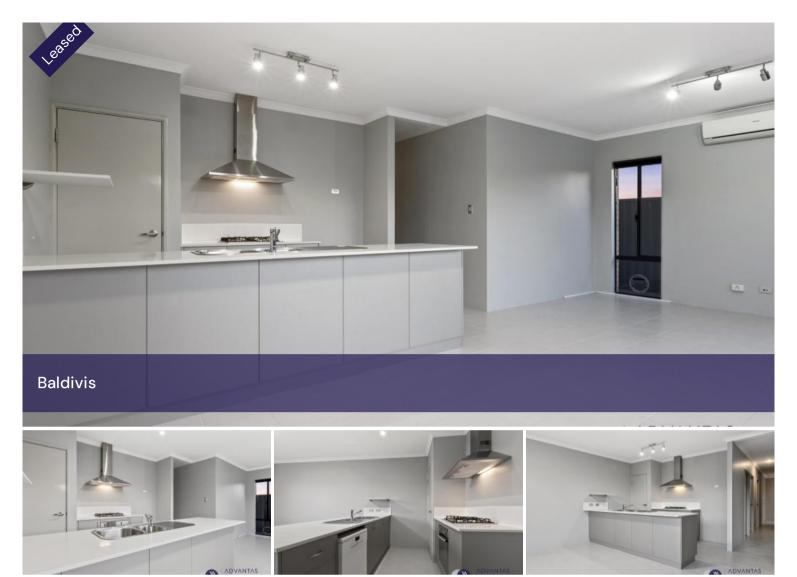

Modern 3x2x2 lock & leave home conveniently located walking distance to major shopping centre & only minutes to freeway, parks & public transport.

Do not miss your opportunity to secure this stylish low maintenance, modern style home that includes features such as:

\* 1 Large master suite with a big triple sliding robe and stylish ensuite.

\* 2 Generous sized bedrooms with double sliding robes.

\* Caesarstone benchtops to kitchen along with a dishwasher and stainless steel appliances.

\* Great open plan main living area.

₿3 ₿3 ෫2

| Price    | UNDER       |
|----------|-------------|
|          | APPLICATION |
| Property | Rental      |
| Туре     |             |
| Property | 107         |
| ID       |             |
|          |             |

## **Office Details**

Advantas Property Group Suite 13/3 Statesman Parade Baldivis, WA, 6171 Australia 0895 680 960 \* Shopper's entry through garage.

\* Low maintenance gardens with a spacious paved rear courtyard.